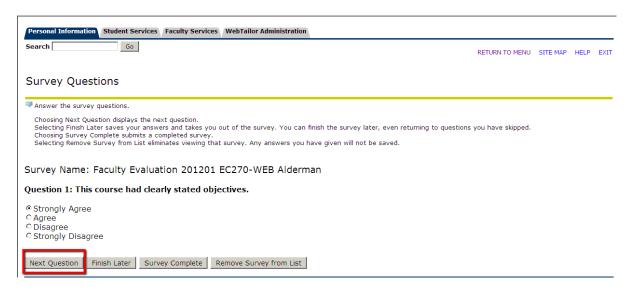

4. When you click on the desired Survey (faculty evaluation), the first question will appear:

**5.** Click "Next Question" to move through the entire survey.

**6.** If you want to take/finish the survey at a later date, click "Finish Later." (Any answers given will be saved and the survey will stay in the your available surveys on the PERSONAL INFORMATION tab.)