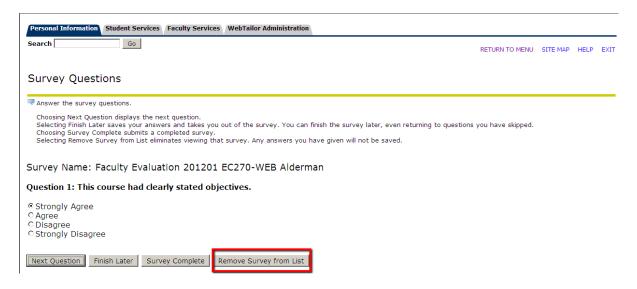

- 7. When you reach the last question on the survey, you are presented with more options:
  - Press "Return to Beginning of Survey" to move back to the first question.
  - Press "Finish Survey Later" to save your evaluation, but NOT SUBMIT it. You
    can return to this survey later to complete it.
  - Press "Survey Complete" to save AND SUBMIT your evaluation. This action will remove this survey from your list of surveys to complete. When you no longer have any surveys in your list, you have successfully completed all your outstanding faculty evaluations.
  - Press "Remove Survey from List" to decline to complete a particular evaluation.
    This evaluation will be removed from your list and will be marked that you
    declined to complete it.

**8.** Again, to decline to complete a particular survey, press "Remove Survey from List." You should complete or remove all faculty evaluations. As long as there are any surveys in your list, you have faculty evaluations that you have neither completed nor declined to complete.