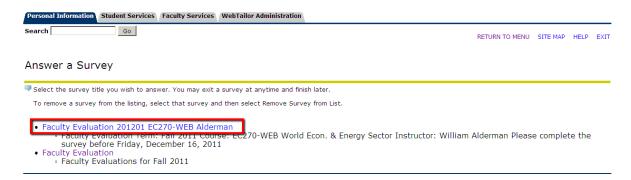

## **Instructions for completing Course Evaluations:**

- 1. Surveys can be accessed through MySouthern, on the PERSONAL INFORMATION tab. Go to <a href="http://www.southernwv.edu">http://www.southernwv.edu</a>, click on the "Current Students" menu, and select <a href="https://www.southern">MySouthern</a>. If you need help logging in to MySouthern, see instructions on the <a href="https://www.southern">Tech Tips for Students</a> page.
- 2. You should have one survey for each course section and instructor listed for the course.
- **3.** Select the desired survey to complete....answer questions, click NEXT QUESTION....click **SURVEY COMPLETE** on last question screen. If you fail to press **SURVEY COMPLETE**, your faculty evaluation **will not be** submitted.

4. When you click on the desired Survey (faculty evaluation), the first question will appear:

**5.** Click "Next Question" to move through the entire survey.

**6.** If you want to take/finish the survey at a later date, click "Finish Later." (Any answers given will be saved and the survey will stay in the your available surveys on the PERSONAL INFORMATION tab.)