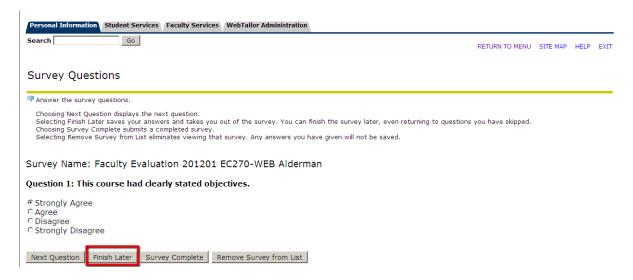

4. When you click on the desired Survey (faculty evaluation), the first question will appear:

**5.** Click "Next Question" to move through the entire survey.

**6.** If you want to take/finish the survey at a later date, click "Finish Later." (Any answers given will be saved and the survey will stay in the your available surveys on the PERSONAL INFORMATION tab.)