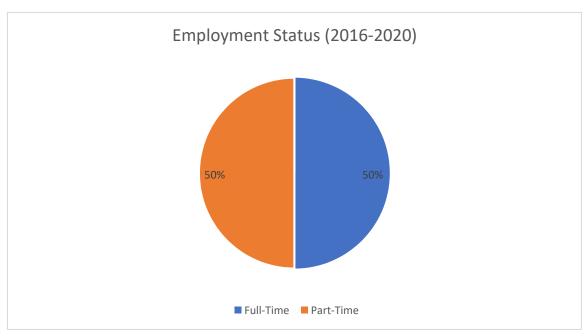

# **Central Sterile Technician Achievement Data**

#### **CSST Cert Student Placement Data (2016-2020)**







# A. Five-year trend data on graduates and majors enrolled: (Chart)

### **Central Sterile Supply Technician -**

**Certificate Graduate Data** 

| Graduate Year | Number of Graduates |  |
|---------------|---------------------|--|
| 2016          | 1                   |  |
| 2017          | 1                   |  |
| 2018          | 1                   |  |
| 2019          | 0                   |  |
| 2020          | 5                   |  |

#### **Headcount and FTE**

| Academic Year | Unduplicated<br>Annualized<br>Headcount | Annualized FTE | Credit Hours<br>Generated* |
|---------------|-----------------------------------------|----------------|----------------------------|
| 2016-2017     | 4                                       | 2.23           | 67                         |
|