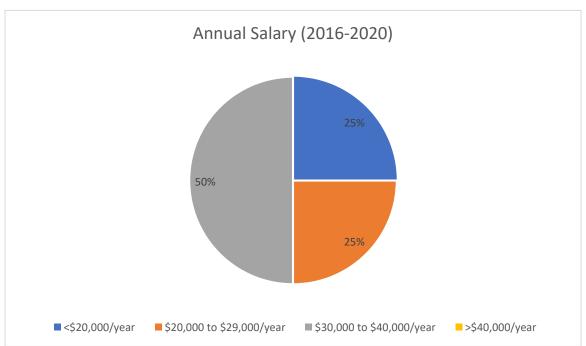

# **Central Sterile Technician Achievement Data**

#### **CSST Cert Student Placement Data (2016-2020)**







# A. Five-year trend data on graduates and majors enrolled: (Chart)

### **Central Sterile Supply Technician -**

**Certificate Graduate Data** 

| Graduate Year | Number of Graduates |  |
|---------------|---------------------|--|
| 2016          | 1                   |  |
| 2017          | 1                   |  |
| 2018          | 1                   |  |
| 2019          | 0                   |  |
| 2020          | 5                   |  |

#### **Headcount and FTE**

| Academic Year | Unduplicated<br>Annualized<br>Headcount | Annualized FTE | Credit Hours<br>Generated* |
|---------------|-----------------------------------------|----------------|----------------------------|
| 2016-2017     | 4                                       | 2.23           | 67                         |
| 20