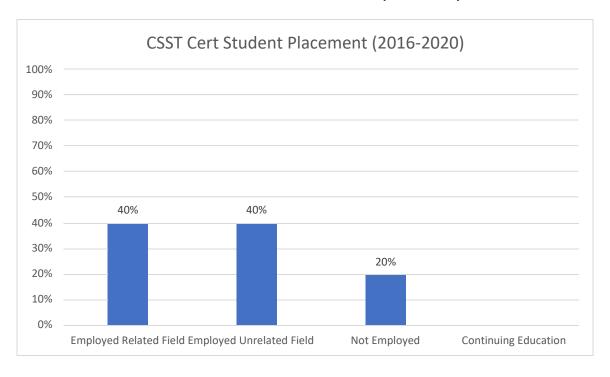

#### **CSST Cert Student Placement Data (2016-2020)**

# A. Five-year trend data on graduates and majors enrolled: (Chart)