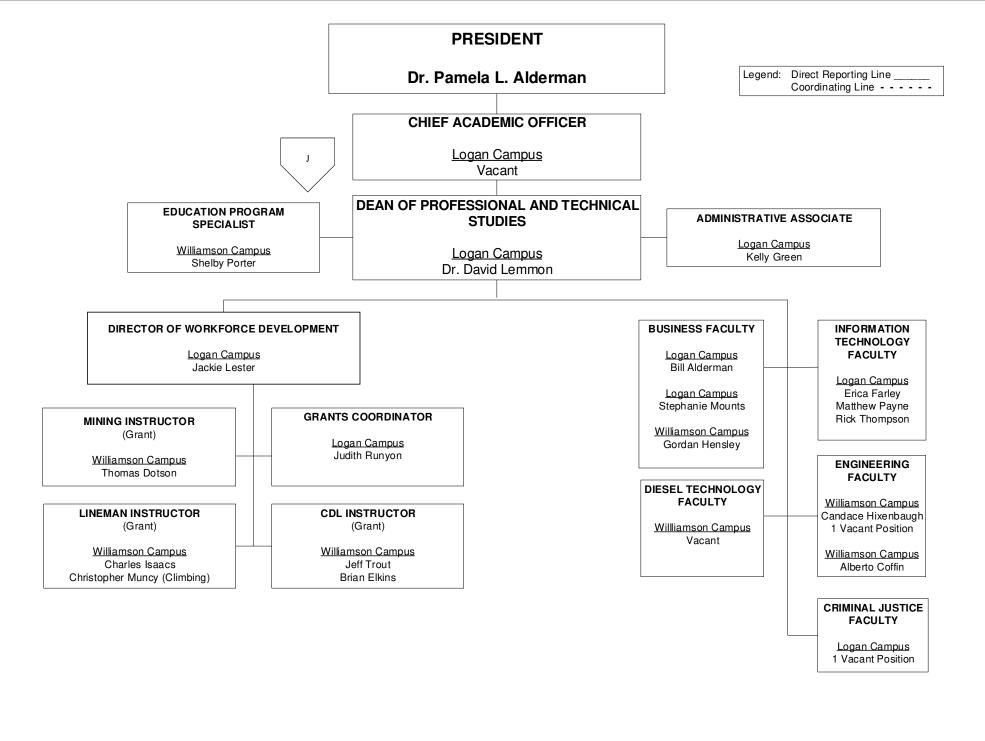

EFFECTIVE 08/08/2022

## SOUTHERN WEST VIRGINIA COMMUNITY AND TECHNICAL COLLEGE

**Organizational Chart** 

Dr. Pamela L. Alderman

08/09/2022

## SOUTHERN WEST VIRGINIA COMMUNITY AND TECHNICAL COLLEGE ORGANIZATIONAL CHART INDEX

| President                                                                   | Page 1            |
|-----------------------------------------------------------------------------|-------------------|
| Communications Accreditation Liaison                                        |                   |
| Accreditation and Assessment                                                |                   |
| Development                                                                 | Page 2            |
| Facilities and Campus Operations                                            | Page 3            |
| Human Resources                                                             | Page 4            |
| Business Services  Controller  Budgets and Purchasing                       | Page 5            |
| Library Services                                                            |                   |
| Office of Information Technology                                            | Page 6            |
| Student Services  Admissions Financial Assistance Registrar Student Success | Page 7            |
| Academic Affairs                                                            | Page 9<br>Page 10 |