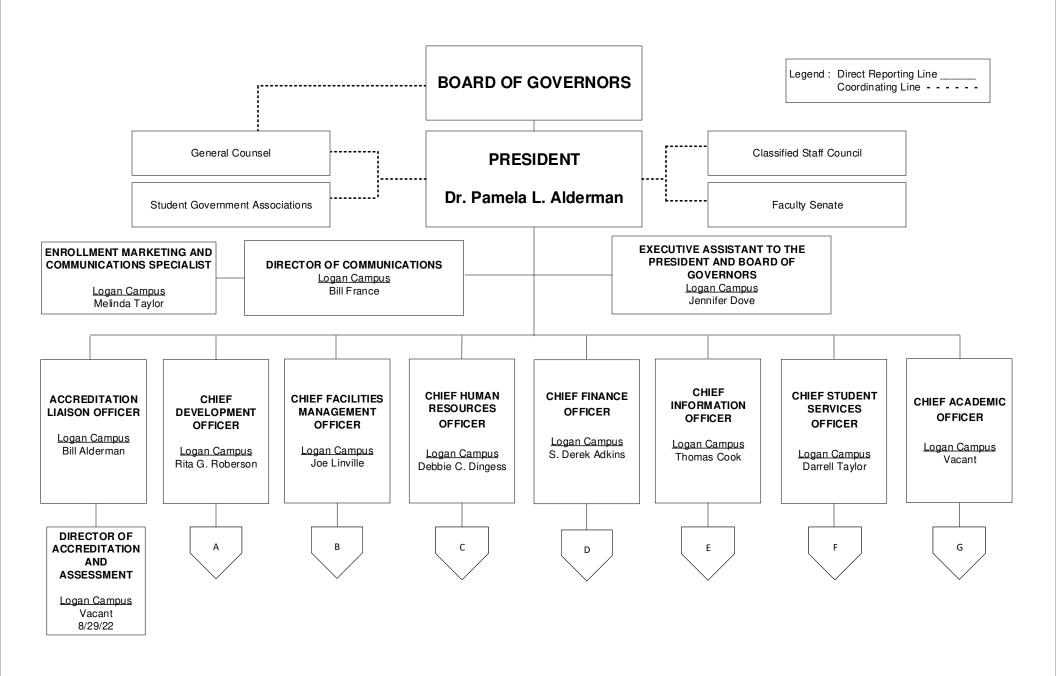

## SOUTHERN WEST VIRGINIA COMMUNITY AND TECHNICAL COLLEGE

**Organizational Chart** 

Dr. Pamela L. Alderman

08/09/2022

## SOUTHERN WEST VIRGINIA COMMUNITY AND TECHNICAL COLLEGE ORGANIZATIONAL CHART INDEX

| President                                                                   | Page 1            |
|-----------------------------------------------------------------------------|-------------------|
| Communications Accreditation Liaison                                        |                   |
| Accreditation and Assessment                                                |                   |
| Development                                                                 | Page 2            |
| Facilities and Campus Operations                                            | Page 3            |
| Human Resources                                                             | Page 4            |
| Business Services  Controller  Budgets and Purchasing                       | Page 5            |
| Library Services                                                            |                   |
| Office of Information Technology                                            | Page 6            |
| Student Services  Admissions Financial Assistance Registrar Student Success | Page 7            |
| Academic Affairs                                                            | Page 9<br>Page 10 |