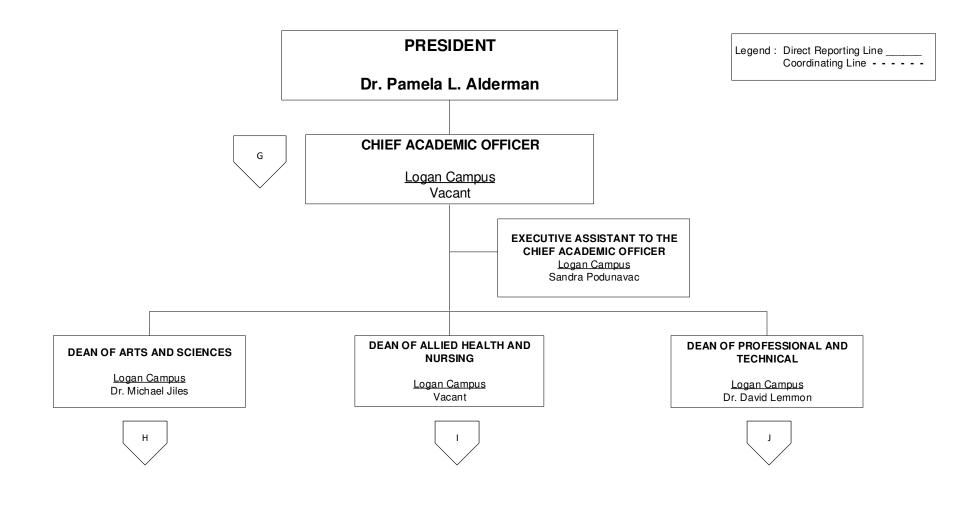

## SOUTHERN WEST VIRGINIA COMMUNITY AND TECHNICAL COLLEGE ORGANIZATIONAL CHART INDEX

| President                                                                   | Page 1            |
|-----------------------------------------------------------------------------|-------------------|
| Communications Accreditation Liaison                                        |                   |
| Accreditation and Assessment                                                |                   |
| Development                                                                 | Page 2            |
| Facilities and Campus Operations                                            | Page 3            |
| Human Resources                                                             | Page 4            |
| Business Services  Controller  Budgets and Purchasing                       | Page 5            |
| Library Services                                                            |                   |
| Office of Information Technology                                            | Page 6            |
| Student Services  Admissions Financial Assistance Registrar Student Success | Page 7            |
| Academic Affairs                                                            | Page 9<br>Page 10 |