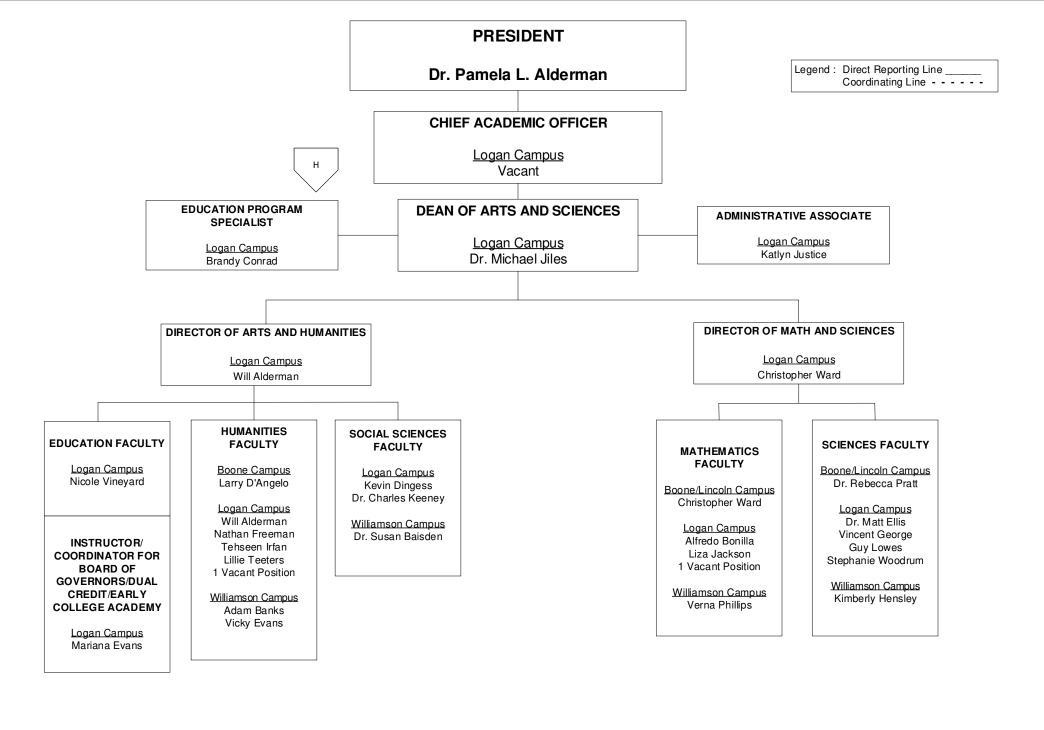

## SOUTHERN WEST VIRGINIA COMMUNITY AND TECHNICAL COLLEGE ORGANIZATIONAL CHART INDEX

| President                                                                   | Page 1            |
|-----------------------------------------------------------------------------|-------------------|
| Communications Accreditation Liaison                                        |                   |
| Accreditation and Assessment                                                |                   |
| Development                                                                 | Page 2            |
| Facilities and Campus Operations                                            | Page 3            |
| Human Resources                                                             | Page 4            |
| Business Services  Controller  Budgets and Purchasing                       | Page 5            |
| Library Services                                                            |                   |
| Office of Information Technology                                            | Page 6            |
| Student Services  Admissions Financial Assistance Registrar Student Success | Page 7            |
| Academic Affairs                                                            | Page 9<br>Page 10 |