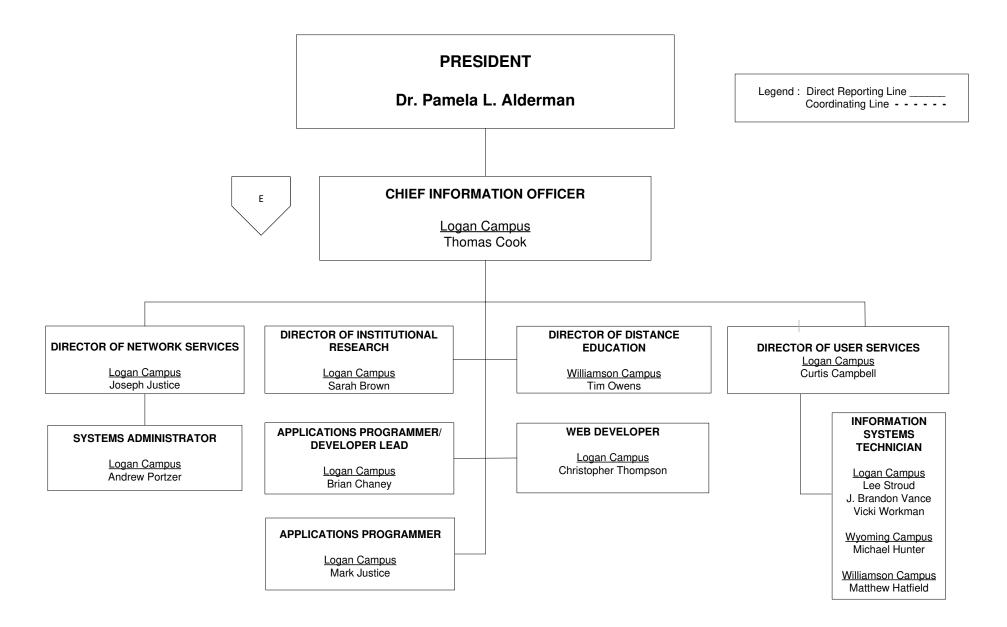

## SOUTHERN WEST VIRGINIA COMMUNITY AND TECHNICAL COLLEGE ORGANIZATIONAL CHART

| President                                                                                                                   | Page 1                               |
|-----------------------------------------------------------------------------------------------------------------------------|--------------------------------------|
| President's Cabinet                                                                                                         | . ago .                              |
| External AffairsCommunications Community Relations Development                                                              | Page 2                               |
| Facilities                                                                                                                  | Page 3                               |
| Human Resources                                                                                                             | Page 4                               |
| Business Services  Controller  Budgets and Purchasing                                                                       | Page 5                               |
| Office of Information Technology                                                                                            | . Page 6                             |
| Student Services Admissions Financial Assistance Registrar Student Success Workforce Development                            | Page 7<br>Page 7<br>Page 7<br>Page 7 |
| Academic Affairs/ALOAccreditation and AssessmentLibrary ServicesProfessional and Transfer ProgramsAllied Health and Nursing | Page 9<br>Page 9<br>Page 10          |

Legend : Direct Reporting Line\_\_\_\_\_ Coordinating Line - - - - -

Legend : Direct Reporting Line \_\_\_\_\_
Coordinating Line - - - - -