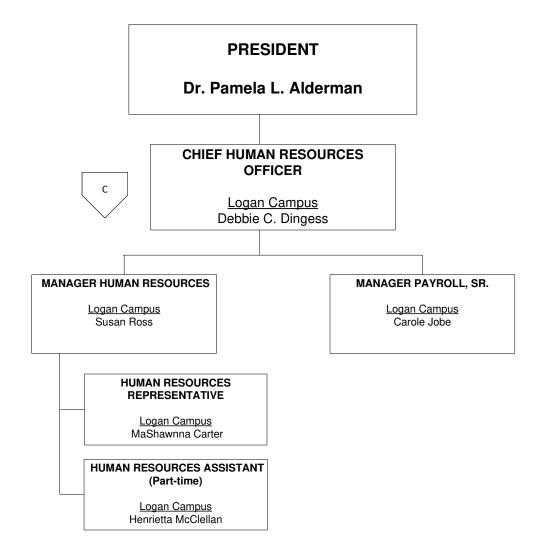

## SOUTHERN WEST VIRGINIA COMMUNITY AND TECHNICAL COLLEGE ORGANIZATIONAL CHART

| President                                                                                                                   | Page 1                               |
|-----------------------------------------------------------------------------------------------------------------------------|--------------------------------------|
| President's Cabinet                                                                                                         | . ago .                              |
| External AffairsCommunications Community Relations Development                                                              | Page 2                               |
| Facilities                                                                                                                  | Page 3                               |
| Human Resources                                                                                                             | Page 4                               |
| Business Services  Controller  Budgets and Purchasing                                                                       | Page 5                               |
| Office of Information Technology                                                                                            | . Page 6                             |
| Student Services Admissions Financial Assistance Registrar Student Success Workforce Development                            | Page 7<br>Page 7<br>Page 7<br>Page 7 |
| Academic Affairs/ALOAccreditation and AssessmentLibrary ServicesProfessional and Transfer ProgramsAllied Health and Nursing | Page 9<br>Page 9<br>Page 10          |

Legend : Direct Reporting Line\_\_\_\_\_ Coordinating Line - - - - -

Legend : Direct Reporting Line \_\_\_\_\_
Coordinating Line - - - - -