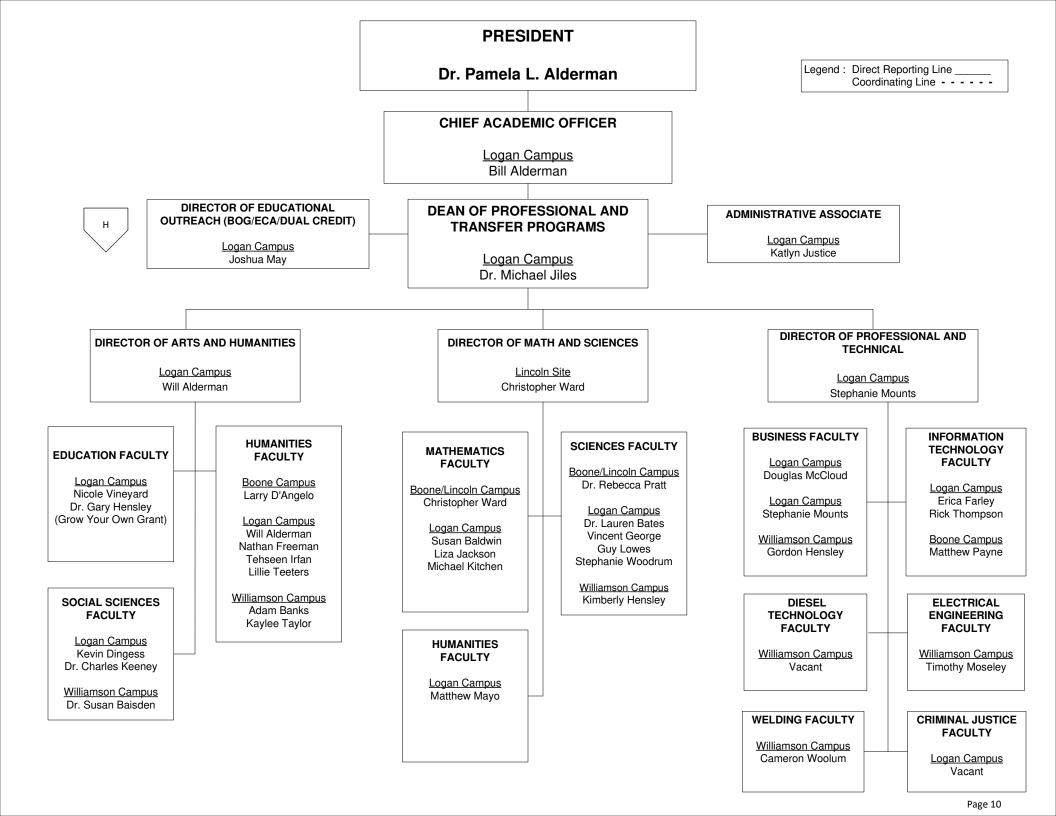

## SOUTHERN WEST VIRGINIA COMMUNITY AND TECHNICAL COLLEGE ORGANIZATIONAL CHART

| President                                                                                                                   | Page 1                               |
|-----------------------------------------------------------------------------------------------------------------------------|--------------------------------------|
| President's Cabinet                                                                                                         | . ago .                              |
| External AffairsCommunications Community Relations Development                                                              | Page 2                               |
| Facilities                                                                                                                  | Page 3                               |
| Human Resources                                                                                                             | Page 4                               |
| Business Services  Controller  Budgets and Purchasing                                                                       | Page 5                               |
| Office of Information Technology                                                                                            | . Page 6                             |
| Student Services Admissions Financial Assistance Registrar Student Success Workforce Development                            | Page 7<br>Page 7<br>Page 7<br>Page 7 |
| Academic Affairs/ALOAccreditation and AssessmentLibrary ServicesProfessional and Transfer ProgramsAllied Health and Nursing | Page 9<br>Page 9<br>Page 10          |

Legend : Direct Reporting Line\_\_\_\_\_ Coordinating Line - - - - -

Legend : Direct Reporting Line \_\_\_\_\_
Coordinating Line - - - - -