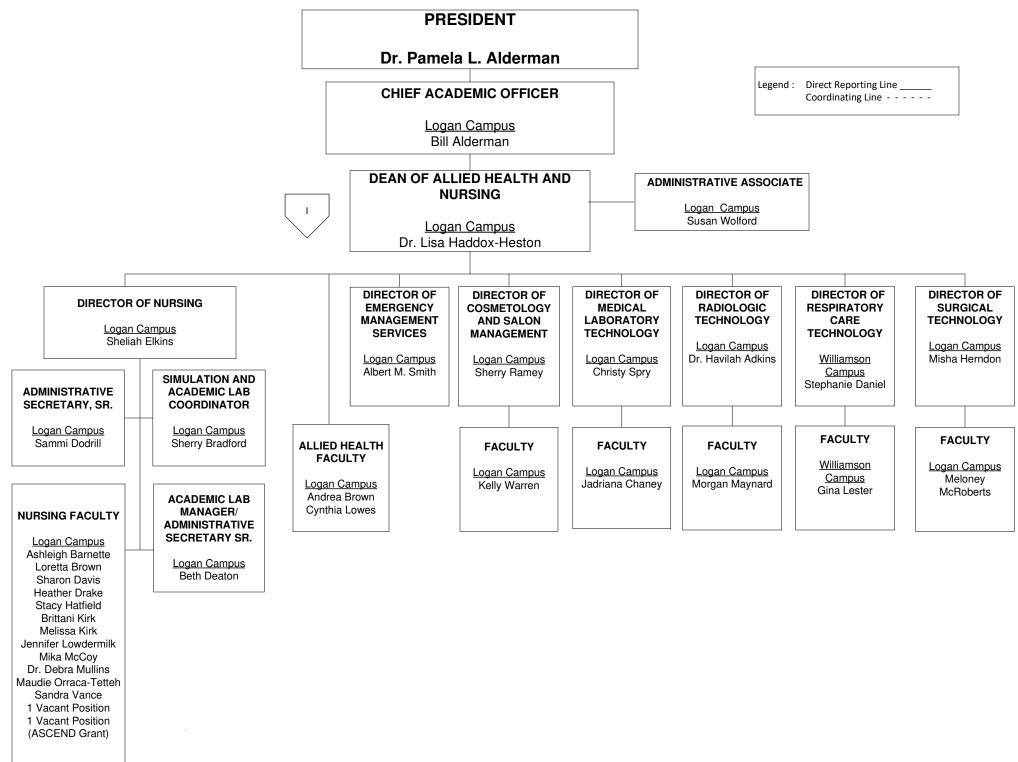

## SOUTHERN WEST VIRGINIA COMMUNITY AND TECHNICAL COLLEGE ORGANIZATIONAL CHART

| President                                                                                                                   | Page 1                               |
|-----------------------------------------------------------------------------------------------------------------------------|--------------------------------------|
| President's Cabinet                                                                                                         | . ago .                              |
| External AffairsCommunications Community Relations Development                                                              | Page 2                               |
| Facilities                                                                                                                  | Page 3                               |
| Human Resources                                                                                                             | Page 4                               |
| Business Services  Controller  Budgets and Purchasing                                                                       | Page 5                               |
| Office of Information Technology                                                                                            | . Page 6                             |
| Student Services Admissions Financial Assistance Registrar Student Success Workforce Development                            | Page 7<br>Page 7<br>Page 7<br>Page 7 |
| Academic Affairs/ALOAccreditation and AssessmentLibrary ServicesProfessional and Transfer ProgramsAllied Health and Nursing | Page 9<br>Page 9<br>Page 10          |

Legend : Direct Reporting Line\_\_\_\_\_ Coordinating Line - - - - -

Legend : Direct Reporting Line \_\_\_\_\_
Coordinating Line - - - - -