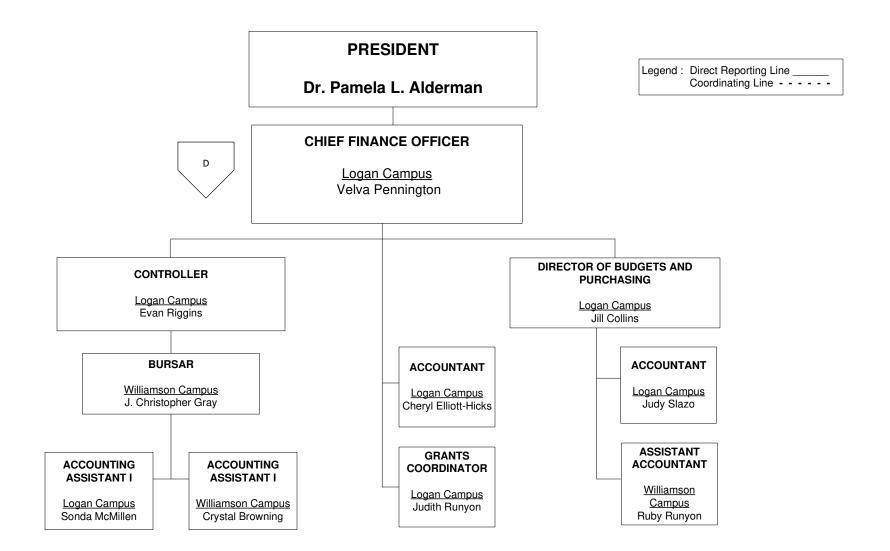

## SOUTHERN WEST VIRGINIA COMMUNITY AND TECHNICAL COLLEGE ORGANIZATIONAL CHART

| President                                                                                                                   | Page 1                               |
|-----------------------------------------------------------------------------------------------------------------------------|--------------------------------------|
| President's Cabinet                                                                                                         | . ago .                              |
| External AffairsCommunications Community Relations Development                                                              | Page 2                               |
| Facilities                                                                                                                  | Page 3                               |
| Human Resources                                                                                                             | Page 4                               |
| Business Services  Controller  Budgets and Purchasing                                                                       | Page 5                               |
| Office of Information Technology                                                                                            | . Page 6                             |
| Student Services Admissions Financial Assistance Registrar Student Success Workforce Development                            | Page 7<br>Page 7<br>Page 7<br>Page 7 |
| Academic Affairs/ALOAccreditation and AssessmentLibrary ServicesProfessional and Transfer ProgramsAllied Health and Nursing | Page 9<br>Page 9<br>Page 10          |

Legend : Direct Reporting Line\_\_\_\_\_ Coordinating Line - - - - -

Legend : Direct Reporting Line \_\_\_\_\_
Coordinating Line - - - - -