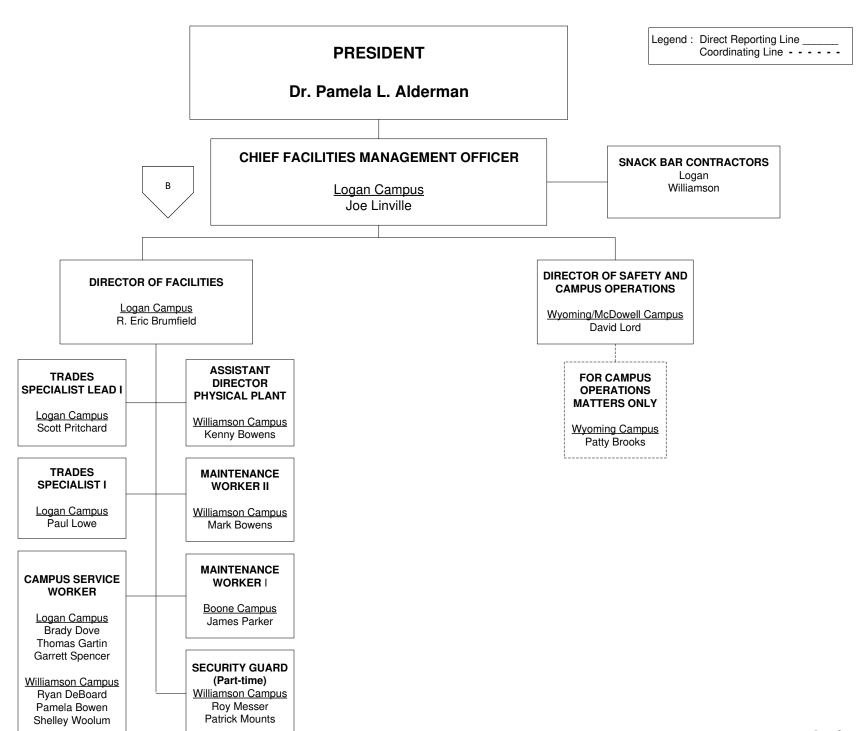

## SOUTHERN WEST VIRGINIA COMMUNITY AND TECHNICAL COLLEGE ORGANIZATIONAL CHART

| President                                                                                                                   | Page 1                               |
|-----------------------------------------------------------------------------------------------------------------------------|--------------------------------------|
| President's Cabinet                                                                                                         | . ago .                              |
| External AffairsCommunications Community Relations Development                                                              | Page 2                               |
| Facilities                                                                                                                  | Page 3                               |
| Human Resources                                                                                                             | Page 4                               |
| Business Services  Controller  Budgets and Purchasing                                                                       | Page 5                               |
| Office of Information Technology                                                                                            | . Page 6                             |
| Student Services Admissions Financial Assistance Registrar Student Success Workforce Development                            | Page 7<br>Page 7<br>Page 7<br>Page 7 |
| Academic Affairs/ALOAccreditation and AssessmentLibrary ServicesProfessional and Transfer ProgramsAllied Health and Nursing | Page 9<br>Page 9<br>Page 10          |

Legend : Direct Reporting Line\_\_\_\_\_ Coordinating Line - - - - -

Legend : Direct Reporting Line \_\_\_\_\_
Coordinating Line - - - - -