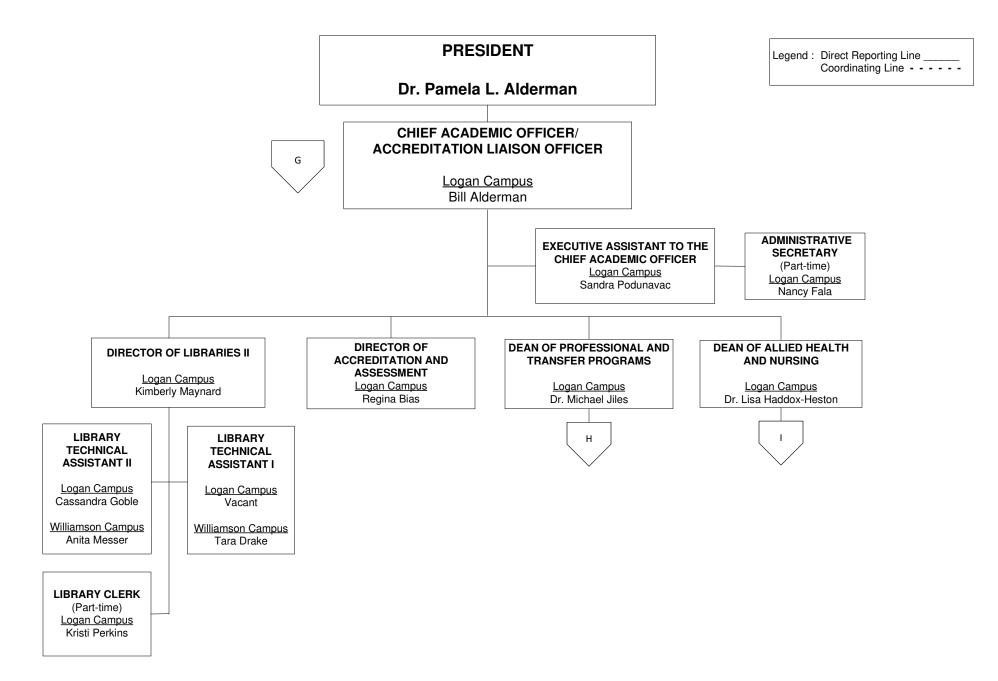

## SOUTHERN WEST VIRGINIA COMMUNITY AND TECHNICAL COLLEGE ORGANIZATIONAL CHART

| President                                                                                                                   | Page 1                               |
|-----------------------------------------------------------------------------------------------------------------------------|--------------------------------------|
| President's Cabinet                                                                                                         | . ago .                              |
| External AffairsCommunications Community Relations Development                                                              | Page 2                               |
| Facilities                                                                                                                  | Page 3                               |
| Human Resources                                                                                                             | Page 4                               |
| Business Services  Controller  Budgets and Purchasing                                                                       | Page 5                               |
| Office of Information Technology                                                                                            | . Page 6                             |
| Student Services Admissions Financial Assistance Registrar Student Success Workforce Development                            | Page 7<br>Page 7<br>Page 7<br>Page 7 |
| Academic Affairs/ALOAccreditation and AssessmentLibrary ServicesProfessional and Transfer ProgramsAllied Health and Nursing | Page 9<br>Page 9<br>Page 10          |

Legend : Direct Reporting Line\_\_\_\_\_ Coordinating Line - - - - -

Legend : Direct Reporting Line \_\_\_\_\_
Coordinating Line - - - - -