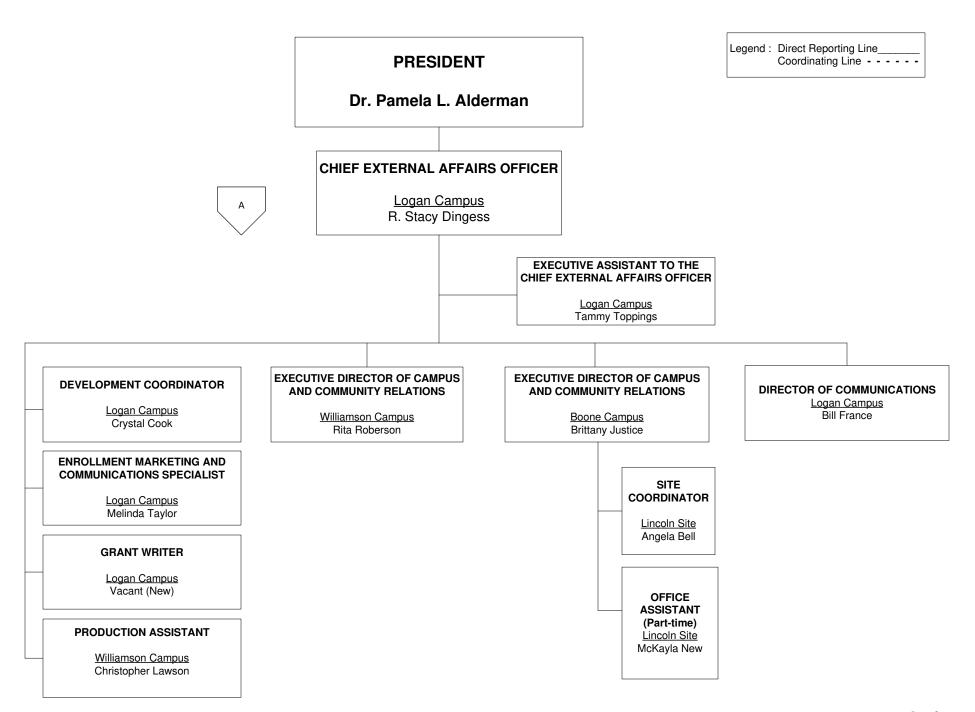

## SOUTHERN WEST VIRGINIA COMMUNITY AND TECHNICAL COLLEGE ORGANIZATIONAL CHART

| President                                                                                                                   | Page 1                               |
|-----------------------------------------------------------------------------------------------------------------------------|--------------------------------------|
| President's Cabinet                                                                                                         | . ago .                              |
| External AffairsCommunications Community Relations Development                                                              | Page 2                               |
| Facilities                                                                                                                  | Page 3                               |
| Human Resources                                                                                                             | Page 4                               |
| Business Services  Controller  Budgets and Purchasing                                                                       | Page 5                               |
| Office of Information Technology                                                                                            | . Page 6                             |
| Student Services Admissions Financial Assistance Registrar Student Success Workforce Development                            | Page 7<br>Page 7<br>Page 7<br>Page 7 |
| Academic Affairs/ALOAccreditation and AssessmentLibrary ServicesProfessional and Transfer ProgramsAllied Health and Nursing | Page 9<br>Page 9<br>Page 10          |

Legend : Direct Reporting Line\_\_\_\_\_ Coordinating Line - - - - -

Legend : Direct Reporting Line \_\_\_\_\_
Coordinating Line - - - - -