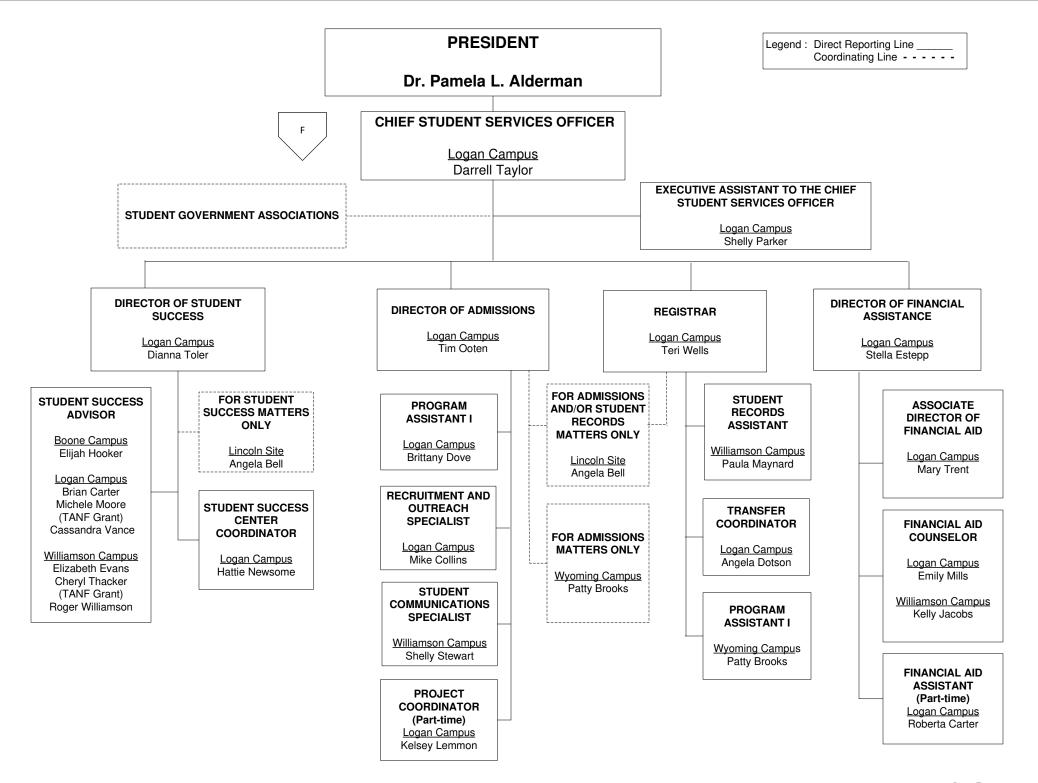

## SOUTHERN WEST VIRGINIA COMMUNITY AND TECHNICAL COLLEGE ORGANIZATIONAL CHART

| President                                                                                                                   | Page 1                               |
|-----------------------------------------------------------------------------------------------------------------------------|--------------------------------------|
| President's Cabinet                                                                                                         | . ago .                              |
| External AffairsCommunications Community Relations Development                                                              | Page 2                               |
| Facilities                                                                                                                  | Page 3                               |
| Human Resources                                                                                                             | Page 4                               |
| Business Services  Controller  Budgets and Purchasing                                                                       | Page 5                               |
| Office of Information Technology                                                                                            | . Page 6                             |
| Student Services Admissions Financial Assistance Registrar Student Success Workforce Development                            | Page 7<br>Page 7<br>Page 7<br>Page 7 |
| Academic Affairs/ALOAccreditation and AssessmentLibrary ServicesProfessional and Transfer ProgramsAllied Health and Nursing | Page 9<br>Page 9<br>Page 10          |

Legend : Direct Reporting Line\_\_\_\_\_ Coordinating Line - - - - -

Legend : Direct Reporting Line \_\_\_\_\_
Coordinating Line - - - - -