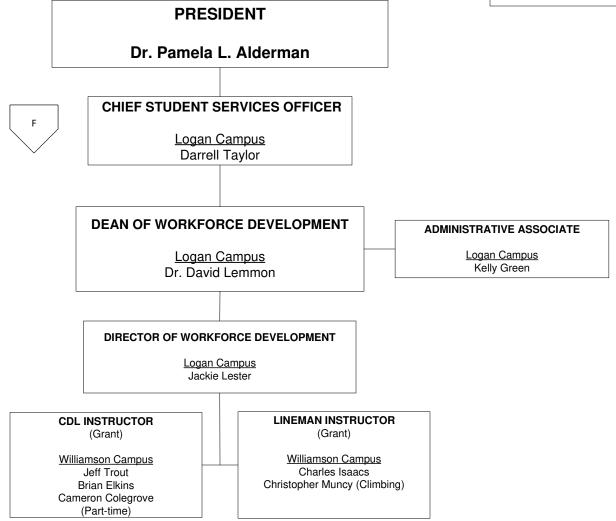

## SOUTHERN WEST VIRGINIA COMMUNITY AND TECHNICAL COLLEGE ORGANIZATIONAL CHART

| President                                                                                                                   | Page 1                               |
|-----------------------------------------------------------------------------------------------------------------------------|--------------------------------------|
| President's Cabinet                                                                                                         | . ago .                              |
| External AffairsCommunications Community Relations Development                                                              | Page 2                               |
| Facilities                                                                                                                  | Page 3                               |
| Human Resources                                                                                                             | Page 4                               |
| Business Services  Controller  Budgets and Purchasing                                                                       | Page 5                               |
| Office of Information Technology                                                                                            | . Page 6                             |
| Student Services Admissions Financial Assistance Registrar Student Success Workforce Development                            | Page 7<br>Page 7<br>Page 7<br>Page 7 |
| Academic Affairs/ALOAccreditation and AssessmentLibrary ServicesProfessional and Transfer ProgramsAllied Health and Nursing | Page 9<br>Page 9<br>Page 10          |

Legend : Direct Reporting Line\_\_\_\_\_ Coordinating Line - - - - -

Legend : Direct Reporting Line \_\_\_\_\_
Coordinating Line - - - - -