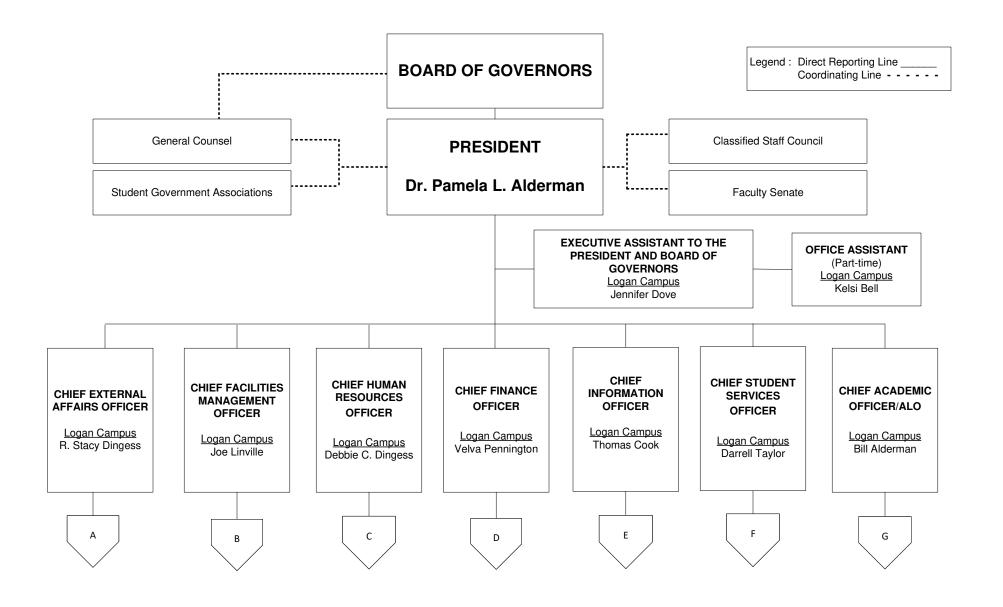

## **SOUTHERN WEST VIRGINIA COMMUNITY AND TECHNICAL COLLEGE**

**Organizational Chart** 

Dr. Pamela L. Alderman 04/18/2024

## SOUTHERN WEST VIRGINIA COMMUNITY AND TECHNICAL COLLEGE ORGANIZATIONAL CHART

| President                                                                                                                   | Page 1                               |
|-----------------------------------------------------------------------------------------------------------------------------|--------------------------------------|
| President's Cabinet                                                                                                         | . ago .                              |
| External AffairsCommunications Community Relations Development                                                              | Page 2                               |
| Facilities                                                                                                                  | Page 3                               |
| Human Resources                                                                                                             | Page 4                               |
| Business Services  Controller  Budgets and Purchasing                                                                       | Page 5                               |
| Office of Information Technology                                                                                            | . Page 6                             |
| Student Services Admissions Financial Assistance Registrar Student Success Workforce Development                            | Page 7<br>Page 7<br>Page 7<br>Page 7 |
| Academic Affairs/ALOAccreditation and AssessmentLibrary ServicesProfessional and Transfer ProgramsAllied Health and Nursing | Page 9<br>Page 9<br>Page 10          |

Legend : Direct Reporting Line\_\_\_\_\_ Coordinating Line - - - - -

Legend : Direct Reporting Line \_\_\_\_\_
Coordinating Line - - - - -